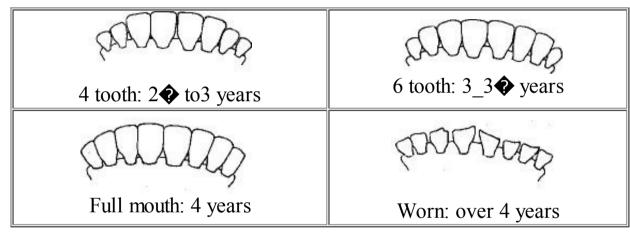

## How to estimate the age of cattle

You can estimate the age of cattle by looking at the teeth. Old animals with worn teeth cannot eat well and will lose condition.

philap

Baby teeth (milk teeth): under 2 years of age

2000000

2 tooth: 2 to2 vears

03/11/2011 cattleteeth

03/11/2011 cattleteeth