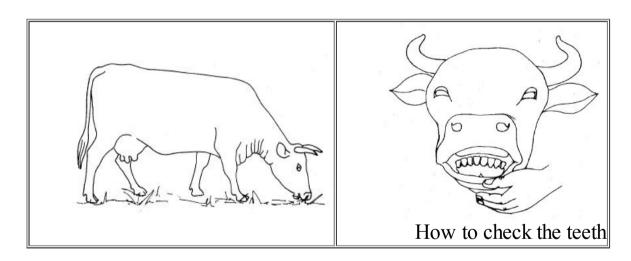

## How to estimate the age of cattle

You can estimate the age of cattle by looking at the teeth. Old animals with worn teeth cannot eat well and will lose condition.

philap

Baby teeth (milk teeth): under 2 years of age