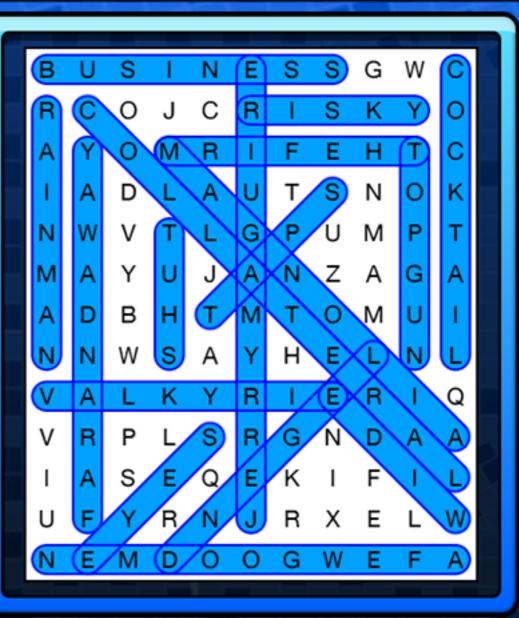

### TOM GRUISE FILMS

A FEW GOOD MEN GOGKT/AIL COLLATERAL EMES WIDE SHUT FAR AND AWAY JERRY MAGUIRE **HEGEND** MAGNOLIA RAIN MAN RISKY BUSINESS TAPS THE FIRM TOP GUN VALKYRIE

Locate words hidden in the grid. Words can be written forwards, backwards and diagonally.