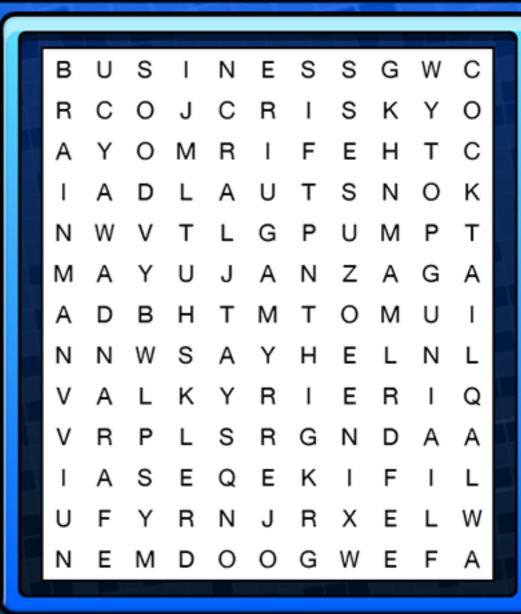

### TOM GRUISE FILMS

A FEW GOOD MEN GOGKT/AIL **GOLLATERAL** EMES WIDE SHUT FAR AND AWAY JERRY MAGUIRE **HEGEND** MAGNOLIA RAIN MAN **RISKY** BUSINESS TAPS THE FIRM TOP GUN VALKYRIE

Locate words hidden in the grid. Words can be written forwards, backwards and diagonally.