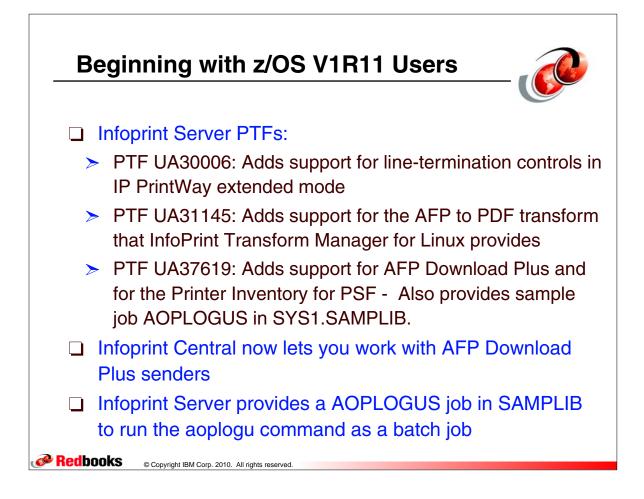

agator         | FFST                             | Print Services Facility | VTAM                             |  |
| DisplayWrite           | GDDM                             | PrintWay                | WebSphere                        |  |
| DB2                    | ImagePlus                        | ProductPac              | 3090                             |  |
| DB2 Universal Database | Intelligent Miner                | PR/SM                   | 3890/XP                          |  |
| DFSMS                  | IBM                              | QMFr                    | z/OS                             |  |
|                        | IBM System z                     | RACF                    | z/OS.e                           |  |













## **ANFUXRSP User Exit**