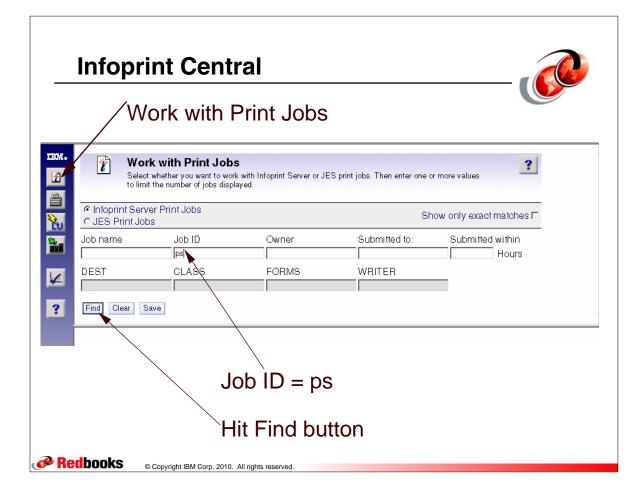

| FFST                             | Print Services Facility | VTAM                             |  |
| DisplayWrite           | GDDM                             | PrintWay                | WebSphere                        |  |
| DB2                    | ImagePlus                        | ProductPac              | 3090                             |  |
| DB2 Universal Database | Intelligent Miner                | PR/SM                   | 3890/XP                          |  |
| DFSMS                  | IBM                              | QMFr                    | z/OS                             |  |
|                        | IBM System z                     | RACF                    | z/OS.e                           |  |













## **ANFUXRSP User Exit**