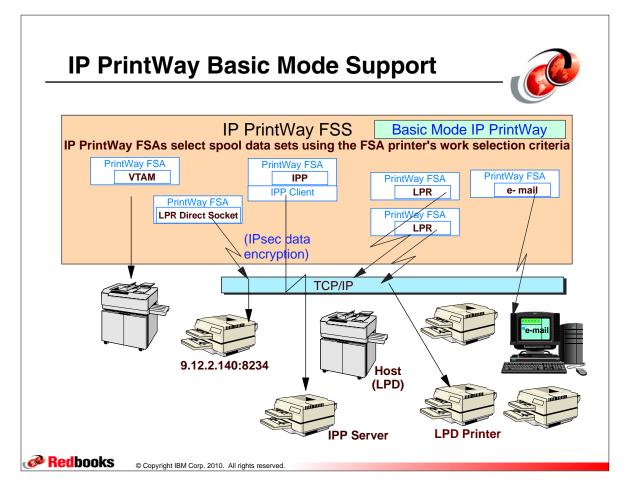

| VisualLift                       |  |
| DataPropagator         | FFST                             | Print Services Facility | VTAM                             |  |
| DisplayWrite           | GDDM                             | PrintWay                | WebSphere                        |  |
| DB2                    | ImagePlus                        | ProductPac              | 3090                             |  |
| DB2 Universal Database | Intelligent Miner                | PR/SM                   | 3890/XP                          |  |
| DFSMS                  | IBM                              | QMFr                    | z/OS                             |  |
|                        | IBM System z                     | RACF                    | z/OS.e                           |  |













## **ANFUXRSP User Exit**