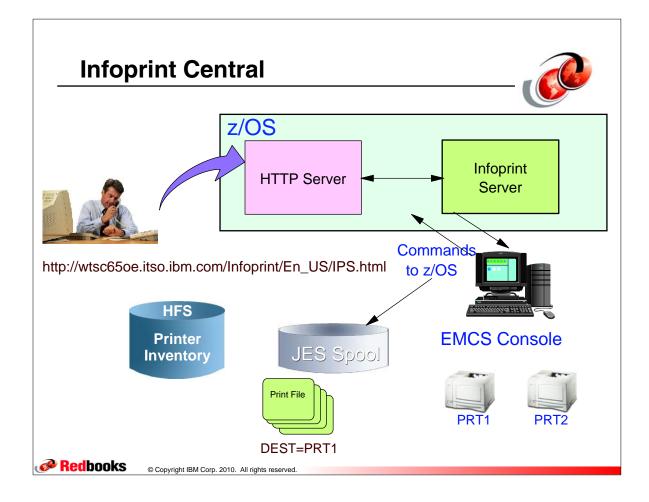

or         | FFST                             | Print Services Facility | VTAM                             |  |
| DisplayWrite           | GDDM                             | PrintWay                | WebSphere                        |  |
| DB2                    | ImagePlus                        | ProductPac              | 3090                             |  |
| DB2 Universal Database | Intelligent Miner                | PR/SM                   | 3890/XP                          |  |
| DFSMS                  | IBM                              | QMFr                    | z/OS                             |  |
|                        | IBM System z                     | RACF                    | z/OS.e                           |  |













## **ANFUXRSP User Exit**