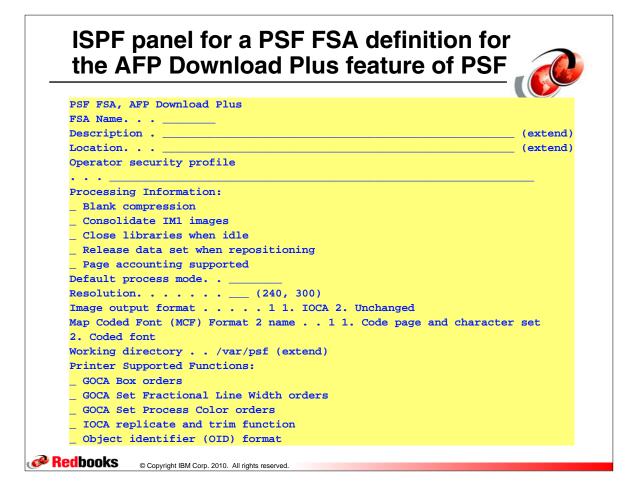

opagator         | FFST                             | Print Services Facility | VTAM                             |  |
| DisplayWrite           | GDDM                             | PrintWay                | WebSphere                        |  |
| DB2                    | ImagePlus                        | ProductPac              | 3090                             |  |
| DB2 Universal Database | Intelligent Miner                | PR/SM                   | 3890/XP                          |  |
| DFSMS                  | IBM                              | QMFr                    | z/OS                             |  |
|                        | IBM System z                     | RACF                    | z/OS.e                           |  |













## **ANFUXRSP User Exit**