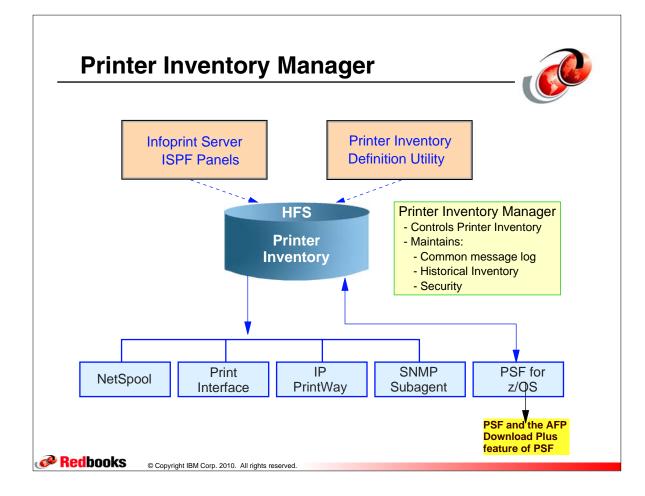

Propagator         | FFST                             | Print Services Facility | VTAM                             |  |
| DisplayWrite           | GDDM                             | PrintWay                | WebSphere                        |  |
| DB2                    | ImagePlus                        | ProductPac              | 3090                             |  |
| DB2 Universal Database | Intelligent Miner                | PR/SM                   | 3890/XP                          |  |
| DFSMS                  | IBM                              | QMFr                    | z/OS                             |  |
|                        | IBM System z                     | RACF                    | z/OS.e                           |  |













## **ANFUXRSP User Exit**