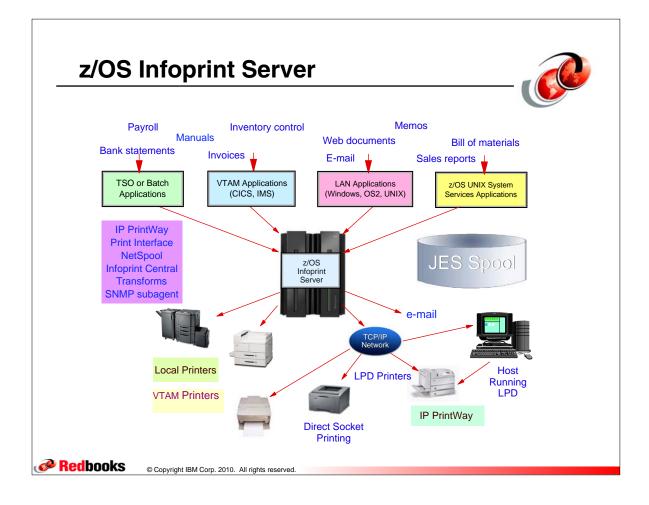

| VisualLift                       |  |
| DataPropagator         | FFST                             | Print Services Facility | VTAM                             |  |
| DisplayWrite           | GDDM                             | PrintWay                | WebSphere                        |  |
| DB2                    | ImagePlus                        | ProductPac              | 3090                             |  |
| DB2 Universal Database | Intelligent Miner                | PR/SM                   | 3890/XP                          |  |
| DFSMS                  | IBM                              | QMFr                    | z/OS                             |  |
|                        | IBM System z                     | RACF                    | z/OS.e                           |  |













## **ANFUXRSP User Exit**