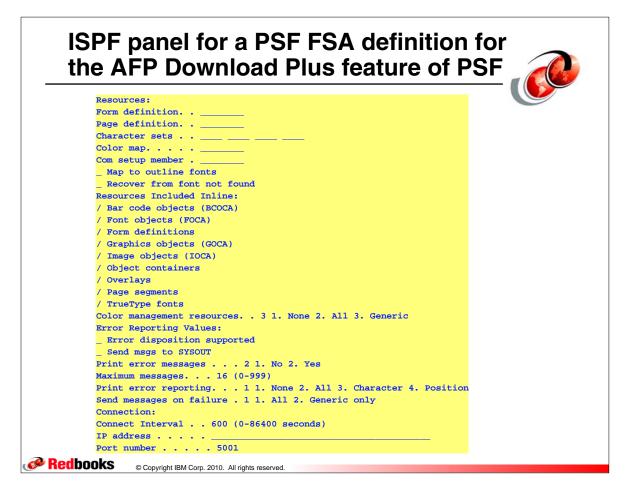

ator         | FFST                             | Print Services Facility | VTAM                             |  |
| DisplayWrite           | GDDM                             | PrintWay                | WebSphere                        |  |
| DB2                    | ImagePlus                        | ProductPac              | 3090                             |  |
| DB2 Universal Database | Intelligent Miner                | PR/SM                   | 3890/XP                          |  |
| DFSMS                  | IBM                              | QMFr                    | z/OS                             |  |
|                        | IBM System z                     | RACF                    | z/OS.e                           |  |













## **ANFUXRSP User Exit**