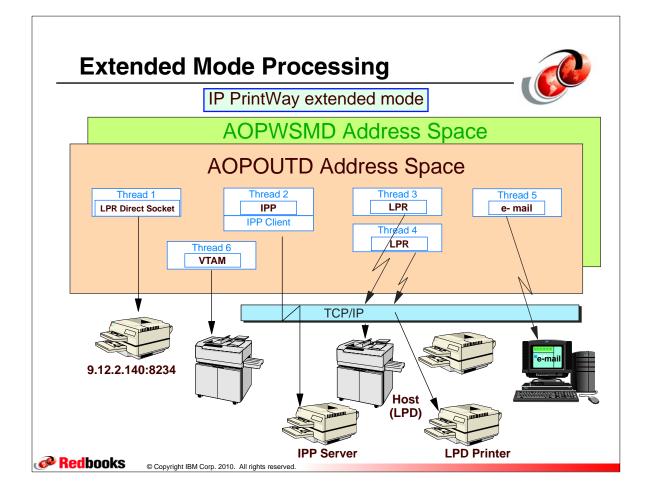

VisualLift                       |  |
| DataPropagator         | FFST                             | Print Services Facility | VTAM                             |  |
| DisplayWrite           | GDDM                             | PrintWay                | WebSphere                        |  |
| DB2                    | ImagePlus                        | ProductPac              | 3090                             |  |
| DB2 Universal Database | Intelligent Miner                | PR/SM                   | 3890/XP                          |  |
| DFSMS                  | IBM                              | QMFr                    | z/OS                             |  |
|                        | IBM System z                     | RACF                    | z/OS.e                           |  |













## **ANFUXRSP User Exit**