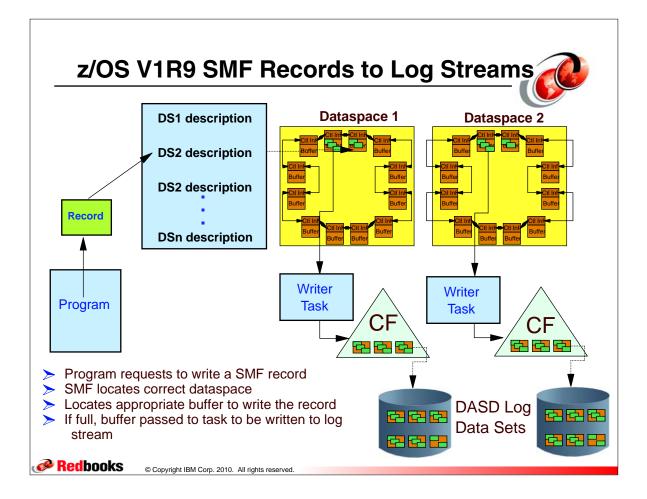

| VisualLift                       |
| DataPropagator         | FFST                             | Print Services Facility | VTAM                             |
| DisplayWrite           | GDDM                             | PrintWay                | WebSphere                        |
| DB2                    | ImagePlus                        | ProductPac              | 3090                             |
| DB2 Universal Database | Intelligent Miner                | PR/SM                   | 3890/XP                          |
| DFSMS                  | IBM                              | QMFr                    | z/OS                             |
|                        | IBM System z                     | RACF                    | z/OS.e                           |