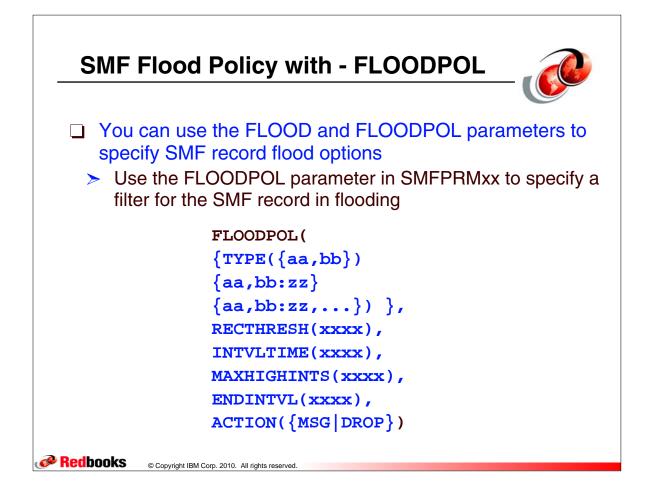

|
| DataPropagator         | FFST                             | Print Services Facility | VTAM                             |
| DisplayWrite           | GDDM                             | PrintWay                | WebSphere                        |
| DB2                    | ImagePlus                        | ProductPac              | 3090                             |
| DB2 Universal Database | Intelligent Miner                | PR/SM                   | 3890/XP                          |
| DFSMS                  | IBM                              | QMFr                    | z/OS                             |
|                        | IBM System z                     | RACF                    | z/OS.e                           |