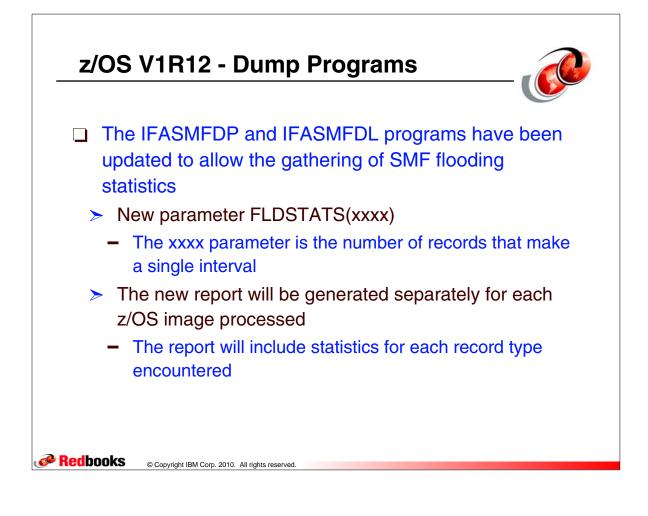

|                        | (()                              |                         |                                  |
|------------------------|----------------------------------|-------------------------|----------------------------------|
|                        |                                  |                         |                                  |
| eNetwork               | DFSMS/MVS                        | IMS                     | RMF                              |
| geoManager             | DFSMSdfp                         | IMS/ESA                 | RS/6000                          |
| AD/Cycle               | DFSMSdss                         | IP PrintWay             | S/390                            |
| ADSTAR                 | DFSMShsm                         | IPDS                    | S/390 Parallel Enterprise Server |
| AFP                    | DFSMSrmm                         | Language Environment    | SecureWay                        |
| APL2                   | DFSORT                           | Multiprise              | StorWatch                        |
| APPN                   | Enterprise System 3090           | MQSeries                | Sysplex Timer                    |
| BookManger             | Enterprise System 4381           | MVS/ESA                 | System/390                       |
| BookMaster             | Enterprise System 9000           | Network Station         | System REXX                      |
| C/370                  | ES/3090                          | NetSpool                | SystemView                       |
| CallPath               | ES/4381                          | OfficeVision/MVS        | SOM                              |
| CICS                   | ES/9000                          | Open Class              | SOMobjects                       |
| CICS/ESA               | ESA/390                          | OpenEdition             | SP                               |
| CICS/MVS               | ESCON                            | OS/2                    | VisualAge                        |
| CICSPlex               | First Failure Support Technology | OS/390                  | VisualGen                        |
| COBOL/370              | FLowMark                         | Parallel Sysplex        | VisualLift                       |
| DataPropagator         | FFST                             | Print Services Facility | VTAM                             |
| DisplayWrite           | GDDM                             | PrintWay                | WebSphere                        |
| DB2                    | ImagePlus                        | ProductPac              | 3090                             |
| DB2 Universal Database | Intelligent Miner                | PR/SM                   | 3890/XP                          |
| DFSMS                  | IBM                              | QMFr                    | z/OS                             |
|                        | IBM System z                     | RACF                    | z/OS.e                           |