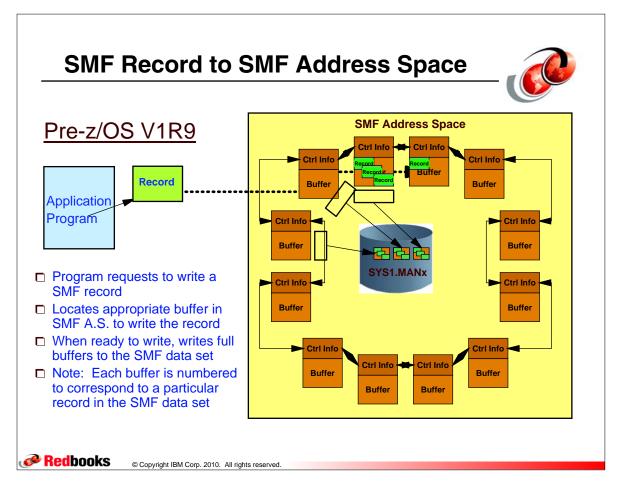

ex        | VisualLift                       |
| DataPropagator         | FFST                             | Print Services Facility | VTAM                             |
| DisplayWrite           | GDDM                             | PrintWay                | WebSphere                        |
| DB2                    | ImagePlus                        | ProductPac              | 3090                             |
| DB2 Universal Database | Intelligent Miner                | PR/SM                   | 3890/XP                          |
| DFSMS                  | IBM                              | QMFr                    | z/OS                             |
|                        | IBM System z                     | RACF                    | z/OS.e                           |