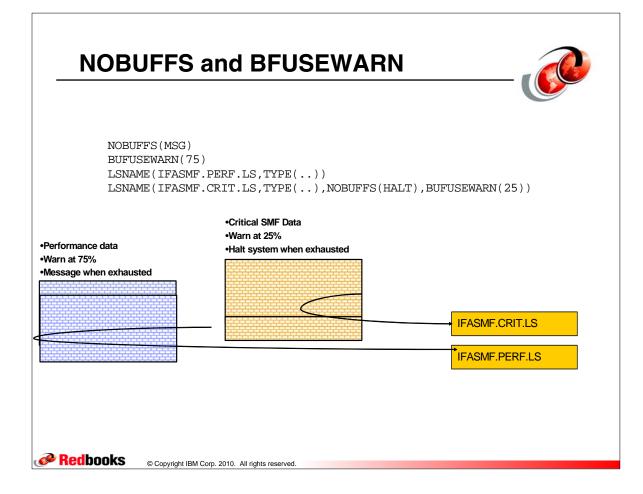

Lift                       |
| DataPropagator         | FFST                             | Print Services Facility | VTAM                             |
| DisplayWrite           | GDDM                             | PrintWay                | WebSphere                        |
| DB2                    | ImagePlus                        | ProductPac              | 3090                             |
| DB2 Universal Database | Intelligent Miner                | PR/SM                   | 3890/XP                          |
| DFSMS                  | IBM                              | QMFr                    | z/OS                             |
|                        | IBM System z                     | RACF                    | z/OS.e                           |