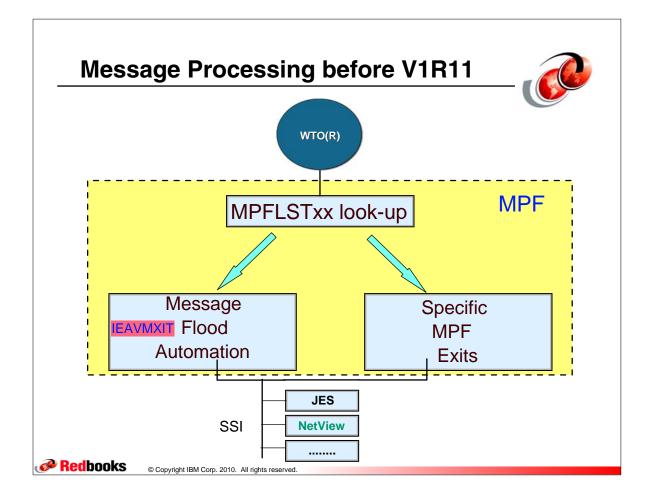

llel Sysplex        | VisualLift                       |
| DataPropagator         | FFST                             | Print Services Facility | VTAM                             |
| DisplayWrite           | GDDM                             | PrintWay                | WebSphere                        |
| DB2                    | ImagePlus                        | ProductPac              | 3090                             |
| DB2 Universal Database | Intelligent Miner                | PR/SM                   | 3890/XP                          |
| DFSMS                  | IBM                              | QMFr                    | z/OS                             |
|                        | IBM System z                     | RACF                    | z/OS.e                           |