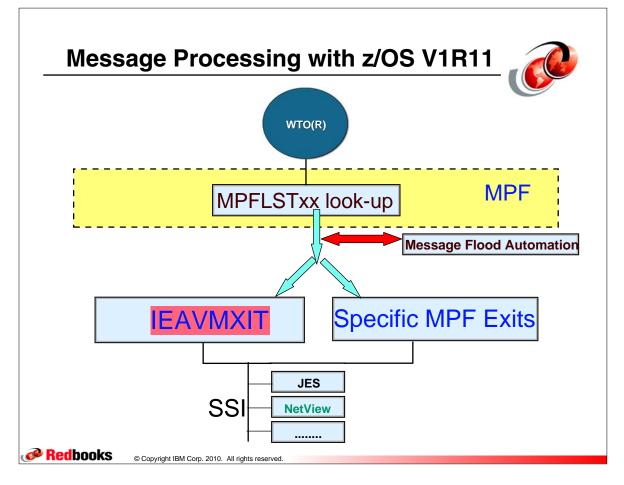

el Sysplex        | VisualLift                       |
| DataPropagator         | FFST                             | Print Services Facility | VTAM                             |
| DisplayWrite           | GDDM                             | PrintWay                | WebSphere                        |
| DB2                    | ImagePlus                        | ProductPac              | 3090                             |
| DB2 Universal Database | Intelligent Miner                | PR/SM                   | 3890/XP                          |
| DFSMS                  | IBM                              | QMFr                    | z/OS                             |
|                        | IBM System z                     | RACF                    | z/OS.e                           |