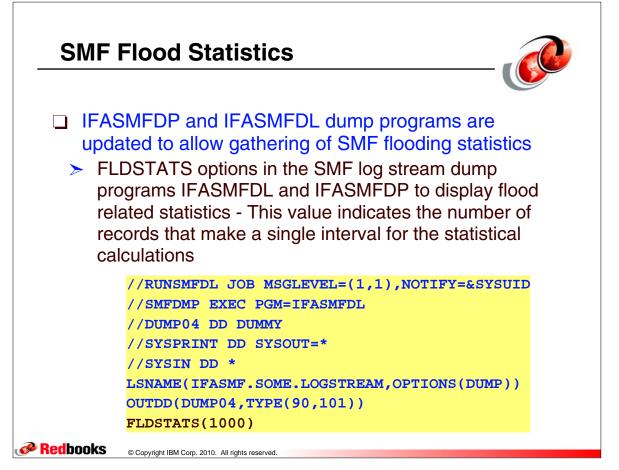

|                        | (()                              |                         |                                  |
|------------------------|----------------------------------|-------------------------|----------------------------------|
|                        |                                  |                         |                                  |
| eNetwork               | DFSMS/MVS                        | IMS                     | RMF                              |
| geoManager             | DFSMSdfp                         | IMS/ESA                 | RS/6000                          |
| AD/Cycle               | DFSMSdss                         | IP PrintWay             | S/390                            |
| ADSTAR                 | DFSMShsm                         | IPDS                    | S/390 Parallel Enterprise Server |
| AFP                    | DFSMSrmm                         | Language Environment    | SecureWay                        |
| APL2                   | DFSORT                           | Multiprise              | StorWatch                        |
| APPN                   | Enterprise System 3090           | MQSeries                | Sysplex Timer                    |
| BookManger             | Enterprise System 4381           | MVS/ESA                 | System/390                       |
| BookMaster             | Enterprise System 9000           | Network Station         | System REXX                      |
| C/370                  | ES/3090                          | NetSpool                | SystemView                       |
| CallPath               | ES/4381                          | OfficeVision/MVS        | SOM                              |
| CICS                   | ES/9000                          | Open Class              | SOMobjects                       |
| CICS/ESA               | ESA/390                          | OpenEdition             | SP                               |
| CICS/MVS               | ESCON                            | OS/2                    | VisualAge                        |
| CICSPlex               | First Failure Support Technology | OS/390                  | VisualGen                        |
| COBOL/370              | FLowMark                         | Parallel Sysplex        | VisualLift                       |
| DataPropagator         | FFST                             | Print Services Facility | VTAM                             |
| DisplayWrite           | GDDM                             | PrintWay                | WebSphere                        |
| DB2                    | ImagePlus                        | ProductPac              | 3090                             |
| DB2 Universal Database | Intelligent Miner                | PR/SM                   | 3890/XP                          |
| DFSMS                  | IBM                              | QMFr                    | z/OS                             |
|                        | IBM System z                     | RACF                    | z/OS.e                           |